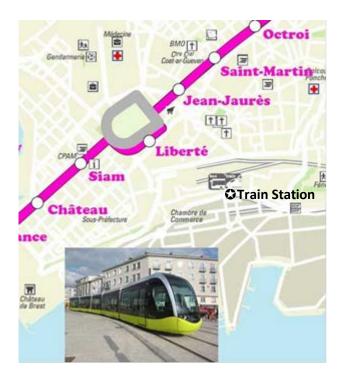

### Brest public transportation

Tram + Brest City Bus (called Bibus)

The public transportation which runs every 5 min from Brest city center ("Liberté", "Siam" or "Château" Tram station).

To reach Ifremer get a TRAMWAY - - > Line A – "Porte de Plouzané direction"

Get off at "Brest - Fort Montbarey" stop and cross the street to get a bus at Plouzané Bus Stop.

Get the line 13 and get off at "Piccard" bus stop (near Ifremer Institute entrance).

#### Timeschedule - from Brest Liberté Station Tram to Piccard Bus stop (32 minutes)

Departure 07h58 - Arrival 08h30 (32 mn) Departure 08h11 - Arrival 08h42 (32 mn) Departure 08h24 - Arrival 08h56 (32 mn)